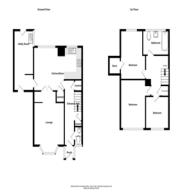

### 5 Elan Close Lower Gornal West Midlands DY3 2BT

Entrance porch

Reception hallway with storage and cloaks cupboard

Guest WC 4'6" by 3'1"

Lounge 14'6" max by 11'5"

Dining kitchen 17'8" max by 12'4" max

Utility/Store room 17'5" max by 8'1" max

#### **FIRST FLOOR**

Bedroom 12'3" max by 9'11" with built in wardrobe

Bedroom 14'2" max by 11'8"

Bedroom 9'1" by 8'7"

Family bathroom 8'7" max by 6'8"

#### **OUTSIDE**

Landscaped rear garden with brick built outhouse

Driveway offering ample parking and garden to fore

and so cannot verify they are in working order or fit for their purpose. The buyers are advised to obtain verification from their solicitor or surveyor.