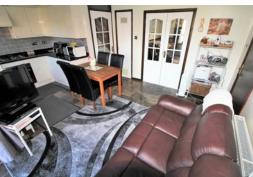

### 5 Elan Close Lower Gornal West Midlands DY3 2BT

Entrance porch

Reception hallway with storage and cloaks cupboard

Guest WC 4'6" by 3'1"

Lounge 14'6" max by 11'5"

Dining kitchen 17'8" max by 12'4" max

Utility/Store room 17'5" max by 8'1" max