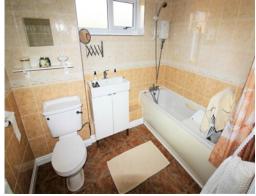

#### **FIRST FLOOR**

Bedroom 12'3" max by 9'11" with built in wardrobe

Bedroom 14'2" max by 11'8"

Bedroom 9'1" by 8'7"

Family bathroom 8'7" max by 6'8"