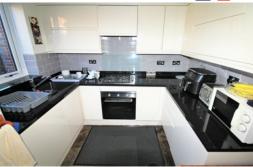

### 5 Elan Close Lower Gornal West Midlands DY3 2BT

Entrance porch

Reception hallway with storage and cloaks cupboard

Guest WC 4'6" by 3'1"

Lounge 14'6" max by 11'5"

Dining kitchen 17'8" max by 12'4" max

Utility/Store room 17'5" max by 8'1" max